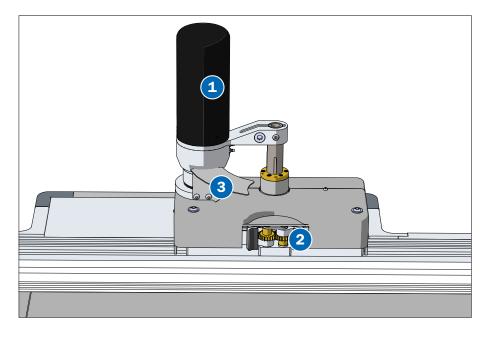

# **Applications**

> Uncapping of sample tubes before analysis

- 1 Decapper Head
- (2) Gripper Pads
- **3** Drip Tray